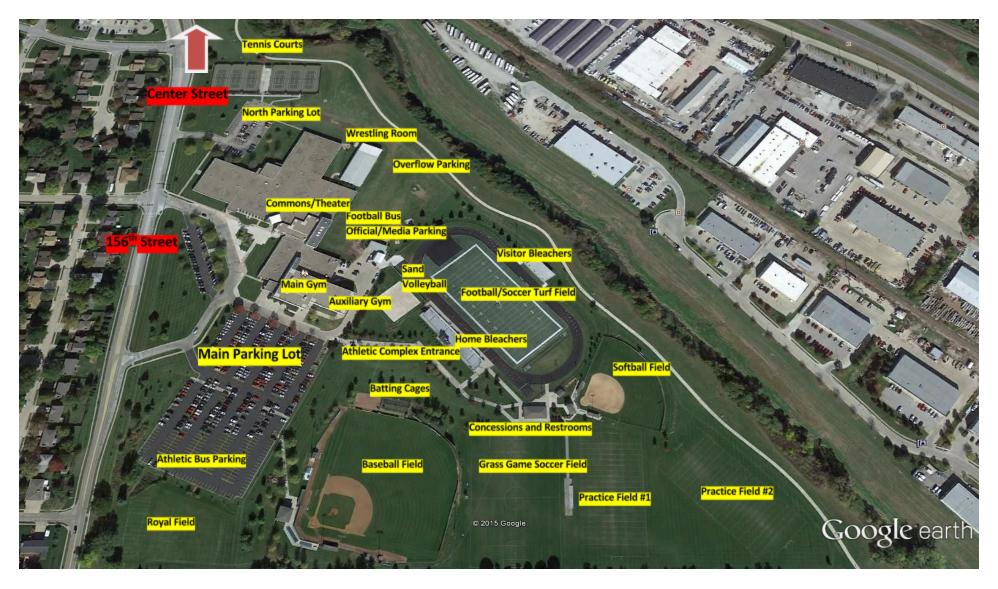

Skutt Catholic High School

- From north: two blocks south of 156<sup>th</sup> & W. Center. Enter at traffic light.
- From east: take L St./Industrial Rd/W. Center (all the same) to 156<sup>th</sup> Turn left, proceed two blocks, school is on left. Enter at traffic light.
- From eastbound I-80 (west): Get off at Gretna exit. Proceed north through Gretna on Highway 6. Continue north several miles to W. Center, turn right. Go to 156<sup>th</sup> and turn right. School is two blocks ahead on the left. Enter at the traffic light.
- From interstate in Omaha: Exit at L St. Go west to 156<sup>th</sup> & W. Center, turn left and proceed two blocks. School is on the left. Enter at the traffic light.